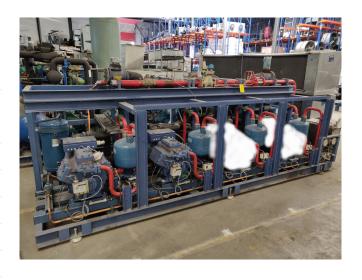

# Bock HGX7/2110-4 S (x2) deep freeze package

### Used Bock HGX7/2110-4 S (x2) deep freeze package

Used deep freeze package with 2 Bock HGX7/2110-4 S reciprocating compressors build on steel frame consisting the following elements: Oil seperator, safety pressure switches, pressure gauges etc. see pictures \*Why choose for HOSBV? Were not only the largest used refrigeration specialist in Europe, but also, we deliver all equipment including an extensive test, warranty and industrial cleaning. Optional we can arrange the logistics.