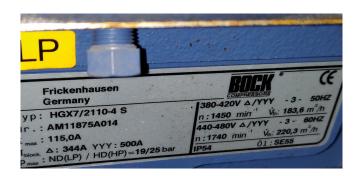

### **Specifications**

| Brand                    | Bock                      |
|--------------------------|---------------------------|
| Туре                     | HGX7/2110-4 S (x2)        |
|                          | deep freeze package       |
| Refrigerant              | Freon                     |
| kW at -5ºC/+40ºC         | 226,0                     |
| kW at -10°C/+40°C        | 187,2                     |
| kW at -20°C/+40°C        | 123,6                     |
| kW at -30°C/+40°C        | 75,4                      |
| kW at -40°C/+40°C        | 39,2                      |
| kW at -45°C/+40°C        | 24,4                      |
| On steel base frame      | ✓                         |
| Pressure safety switches | ✓                         |
| Hp/Lp/Op                 |                           |
| Oil separator            | /                         |
| Remarks                  | Our capacity table is     |
|                          | based on Manufacturer     |
|                          | spec. We would like to    |
|                          | know which refrigerant is |
|                          | in your system            |
| Package / Rack           | /                         |
| Stock                    | 1                         |