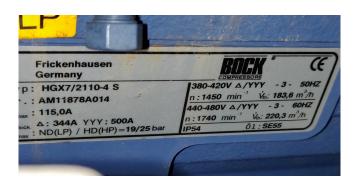

### **Specifications**

| Brand                    | Bock                      |
|--------------------------|---------------------------|
| Туре                     | HGX7/2110-4 S (x2)        |
|                          | deep freeze package       |
| Refrigerant              | Freon                     |
| kW at -5ºC/+40ºC         | 226,0                     |
| kW at -10°C/+40°C        | 187,2                     |
| kW at -20°C/+40°C        | 123,6                     |
| kW at -30°C/+40°C        | 75,4                      |
| kW at -40°C/+40°C        | 39,2                      |
| kW at -45°C/+40°C        | 24,4                      |
| On steel base frame      | ✓                         |
| Pressure safety switches | ✓                         |
| Hp/Lp/Op                 |                           |
| Oil separator            | /                         |
| Remarks                  | Our capacity table is     |
|                          | based on Manufacturer     |
|                          | spec. We would like to    |
|                          | know which refrigerant is |
|                          | in your system            |
| Package / Rack           | /                         |
| Stock                    | 1                         |

### Used Bock HGX7/2110-4 S (x2) deep freeze package

Used deep freeze package with 2 Bock HGX7/2110-4 S reciprocating compressors build on steel frame consisting the following elements: Oil seperator, safety pressure switches, pressure gauges etc. see pictures \*Why choose for HOSBV? Were not only the largest used refrigeration specialist in Europe, but also, we deliver all equipment including an extensive test, warranty and industrial cleaning. Optional we can arrange the logistics.