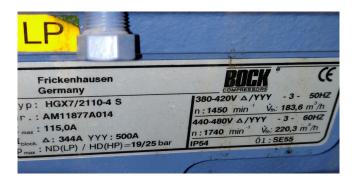

### **Specifications**

| Brand                    | Bock                      |
|--------------------------|---------------------------|
| Туре                     | HGX7/2110-4 S (x2)        |
|                          | deep freeze package       |
| Refrigerant              | Freon                     |
| kW at -5ºC/+40ºC         | 226,0                     |
| kW at -10°C/+40°C        | 187,2                     |
| kW at -20°C/+40°C        | 123,6                     |
| kW at -30°C/+40°C        | 75,4                      |
| kW at -40°C/+40°C        | 39,2                      |
| kW at -45°C/+40°C        | 24,4                      |
| On steel base frame      | ✓                         |
| Pressure safety switches | ✓                         |
| Hp/Lp/Op                 |                           |
| Oil separator            | /                         |
| Remarks                  | Our capacity table is     |
|                          | based on Manufacturer     |
|                          | spec. We would like to    |
|                          | know which refrigerant is |
|                          | in your system            |
| Package / Rack           | /                         |
| Stock                    | 1                         |

### Used Bock HGX7/2110-4 S (x2) deep freeze package

Used deep freeze package with 2 Bock HGX7/2110-4 S reciprocating compressors build on steel frame consisting the following elements: Oil seperator, safety pressure switches, pressure gauges etc. see pictures \*Why choose for HOSBV? Were not only the largest used refrigeration specialist in Europe, but also, we deliver all equipment including an extensive test, warranty and industrial cleaning. Optional we can arrange the logistics.