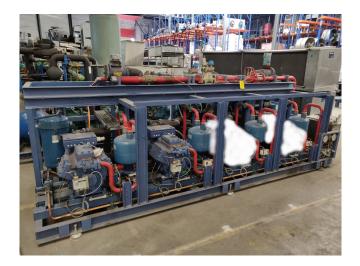

# Bock HGX7/2110-4 S (x2) deep freeze package

### Used Bock HGX7/2110-4 S (x2) deep freeze package

Used deep freeze package with 2 Bock HGX7/2110-4 S reciprocating compressors build on steel frame consisting the following elements: Oil seperator, safety pressure switches, pressure gauges etc. see pictures \*Why choose for HOSBV? Were not only the largest used refrigeration specialist in Europe, but also, we deliver all equipment including an extensive test, warranty and industrial cleaning. Optional we can arrange the logistics.