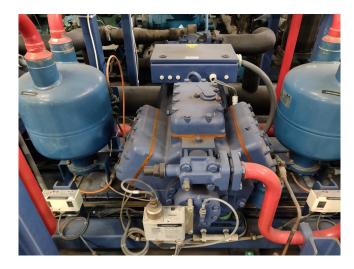

# Bock HGX7/2110-4 S (x2) deep freeze package

### Used Bock HGX7/2110-4 S (x2) deep freeze package

Used deep freeze package with 2 Bock HGX7/2110-4 S reciprocating compressors build on steel frame consisting the following elements: Oil seperator, safety pressure switches, pressure gauges etc. see pictures \*Why choose for HOSBV? Were not only the largest used refrigeration specialist in Europe, but also, we deliver all equipment including an extensive test, warranty and industrial cleaning. Optional we can arrange the logistics.