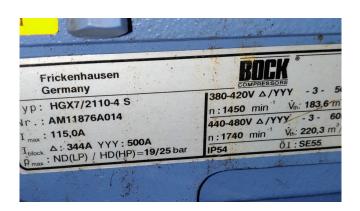

### **Specifications**

| Brand                    | Bock                      |
|--------------------------|---------------------------|
| Туре                     | HGX7/2110-4 S (x2)        |
|                          | deep freeze package       |
| Refrigerant              | Freon                     |
| kW at -5ºC/+40ºC         | 226,0                     |
| kW at -10°C/+40°C        | 187,2                     |
| kW at -20°C/+40°C        | 123,6                     |
| kW at -30°C/+40°C        | 75,4                      |
| kW at -40°C/+40°C        | 39,2                      |
| kW at -45°C/+40°C        | 24,4                      |
| On steel base frame      | ✓                         |
| Pressure safety switches | ✓                         |
| Hp/Lp/Op                 |                           |
| Oil separator            | /                         |
| Remarks                  | Our capacity table is     |
|                          | based on Manufacturer     |
|                          | spec. We would like to    |
|                          | know which refrigerant is |
|                          | in your system            |
| Package / Rack           | /                         |
| Stock                    | 1                         |

### Used Bock HGX7/2110-4 S (x2) deep freeze package

Used deep freeze package with 2 Bock HGX7/2110-4 S reciprocating compressors build on steel frame consisting the following elements: Oil seperator, safety pressure switches, pressure gauges etc. see pictures \*Why choose for HOSBV? Were not only the largest used refrigeration specialist in Europe, but also, we deliver all equipment including an extensive test, warranty and industrial cleaning. Optional we can arrange the logistics.