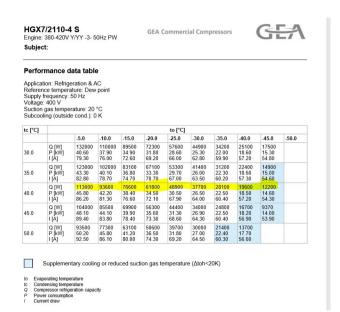

### **Specifications**

| Brand                    | Bock                      |
|--------------------------|---------------------------|
| Туре                     | HGX7/2110-4 S (x2)        |
|                          | deep freeze package       |
| Refrigerant              | Freon                     |
| kW at -5ºC/+40ºC         | 226,0                     |
| kW at -10°C/+40°C        | 187,2                     |
| kW at -20°C/+40°C        | 123,6                     |
| kW at -30°C/+40°C        | 75,4                      |
| kW at -40°C/+40°C        | 39,2                      |
| kW at -45°C/+40°C        | 24,4                      |
| On steel base frame      | ✓                         |
| Pressure safety switches | ✓                         |
| Hp/Lp/Op                 |                           |
| Oil separator            | /                         |
| Remarks                  | Our capacity table is     |
|                          | based on Manufacturer     |
|                          | spec. We would like to    |
|                          | know which refrigerant is |
|                          | in your system            |
| Package / Rack           | /                         |
| Stock                    | 1                         |