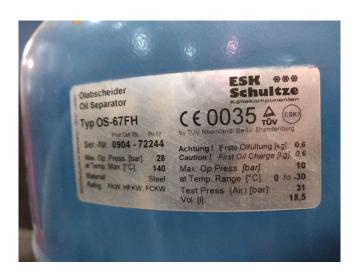

### Used Bock HGX7/2110-4 S (x2) deep freeze package

Used deep freeze package with 2 Bock HGX7/2110-4 S reciprocating compressors build on steel frame consisting the following elements: Oil seperator, safety pressure switches, pressure gauges etc. see pictures \*Why choose for HOSBV? Were not only the largest used refrigeration specialist in Europe, but also, we deliver all equipment including an extensive test, warranty and industrial cleaning. Optional we can arrange the logistics.